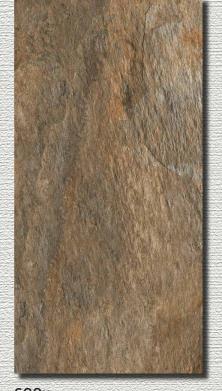

# **Copper Slate Porcelain**

₩ 20MM THICKNESS

600x 1200mm

600x 600mm

300x 600mm

300x 300mm