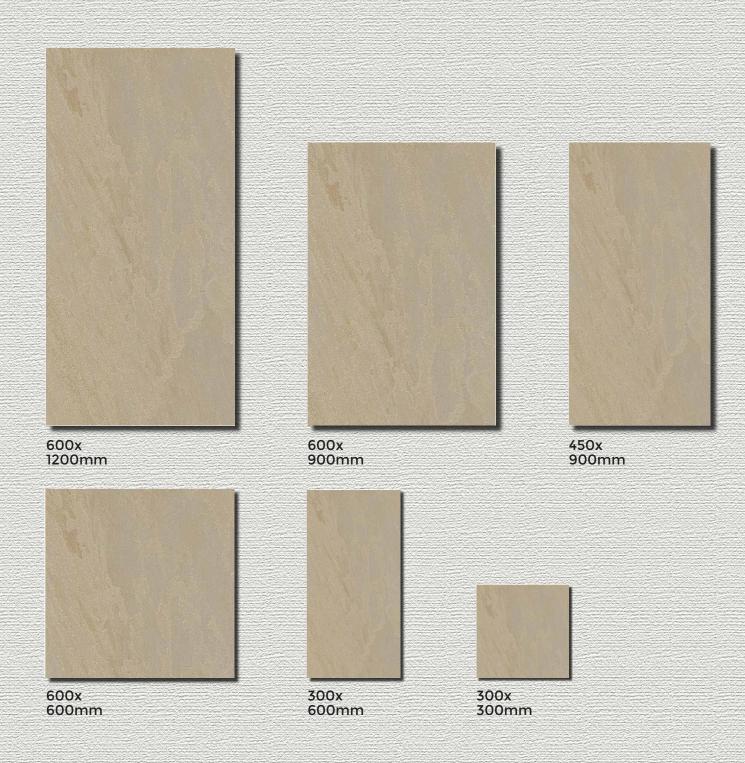

## **Available Sizes:**

To produce great tiles, we have to have great infrastructure. As such, it frames the base of our entire unit of production. So we make sure that we house only the best of the elements and resources, so that we can deliver what we promise, and that is peerless products. Our entire infrastructure set up is designed considering the convenience of the workers and also protection of the products.

# **Copper Slate Porcelain**

₩ 20MM THICKNESS

600x 1200mm

600x 600mm

300x 600mm

300x 300mm