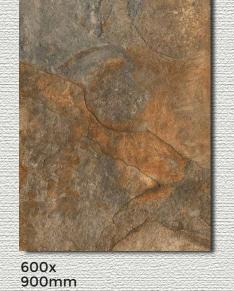

# **Copper Slate Porcelain**

₩ 20MM THICKNESS

600x 1200mm

600x 600mm

300x 600mm

300x 300mm