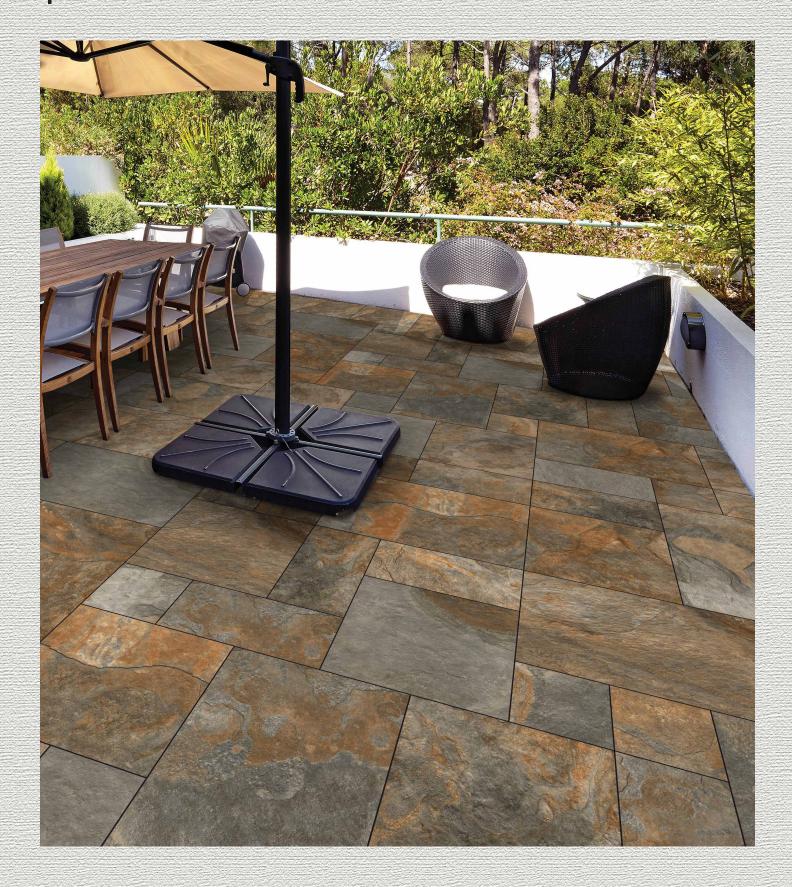

# **Copper Slate Porcelain**

₩ 20MM THICKNESS

600x 1200mm

600x 600mm

300x 600mm

300x 300mm

### Porcelain Pavers 2.0

▶ 20MM THICKNESS

With their practical, non-slip surface and incredible strength, 20 mm porcelain slabs have become the ideal laying solution for heavy traffic commercial areas and external applications. 100% frostresistant and suitable for sub-zero temperatures means that these tiles can be used for driveways and walk ways, as well as for swimming pools surrounds and hard landscaping. They are also entirely resistant to stains, mould and moss, meaning their finish will remain as beautiful as the day it was laid.

## **Porcelain Pavers 2.0**

**№** 20MM THICKNESS

The PORCELAIN PAVERS collection brought forward by company has great strength and durability due to its exceptional thickness which is 20 mm. The porcelain pavers are beautiful and the styles are inspired by the historic Indian heritage. It has various application areas residentially as well as commercially.

### **APPLICATION AREAS:**

Residential

Hotels & Resorts

Swimming Pool

Park & Gazebo

Outdoor Stairs

Bathroom & Wellness

School & College