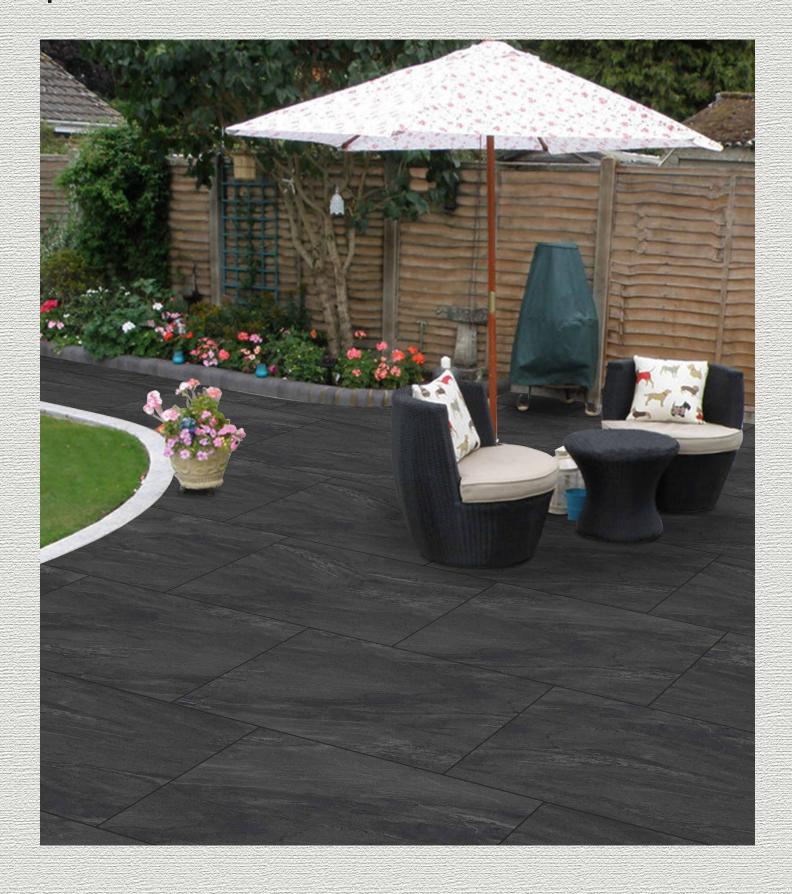

SS

























# Statuario Porcelain

¥ 20MM THICKNESS















Abrasion









# **Dome Beige Persia**

20MM THICKNESS

























# **Dome Grey Nordic**

20MM THICKNESS











Abrasion







# EC Grey Porcelain 1 20MM THICKNESS

























# HS Beige Porcelain # 20MM THICKNESS























600x 900mm

# Lava Grey Porcelain











Resistance











600x 900mm

# HS Grey Porcelain # 20MM THICKNESS























# **Copper Slate Porcelain**

₩ 20MM THICKNESS









600x 1200mm





600x 600mm

300x 600mm

300x 300mm



















# **Cross Over Grey**

₩ 20MM THICKNESS















Abrasion









# **Cross Over White**

▶ 20MM THICKNESS

















×





# **Anthracite Dark**

₩ 20MM THICKNESS

























# **Antracite Lite**

₩ 20MM THICKNESS



















Exteriors



600x 900mm

# Basalt

₩ 20MM THICKNESS























600x 900mm



Eco-Friendly

Abrasion Resistance

# **Brazilian Slate Porcelain**

¥ 20MM THICKNESS















Abrasion

×