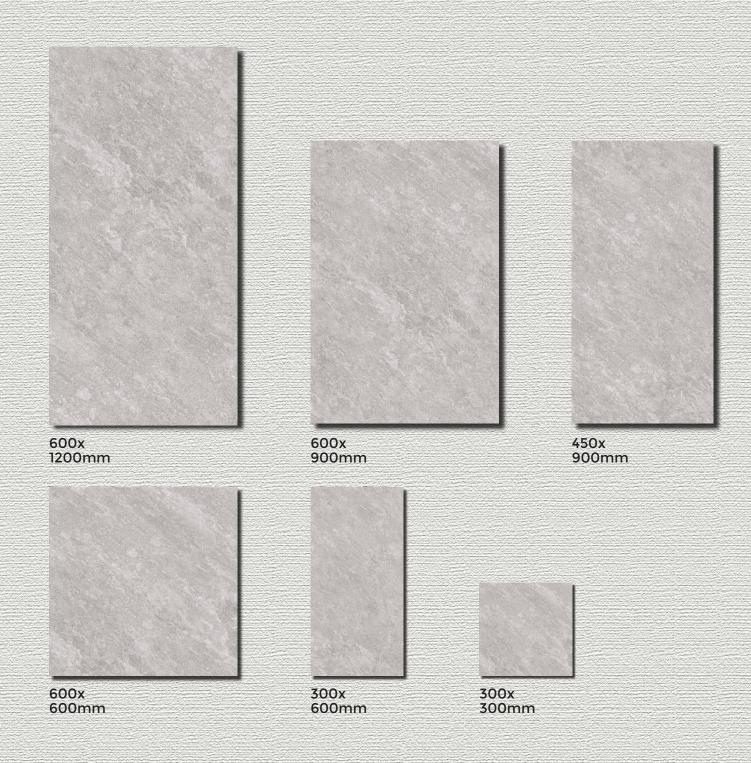

## **Available Sizes:**

To produce great tiles, we have to have great infrastructure. As such, it frames the base of our entire unit of production. So we make sure that we house only the best of the elements and resources, so that we can deliver what we promise, and that is peerless products. Our entire infrastructure set up is designed considering the convenience of the workers and also protection of the products.

# **Copper Slate Porcelain**

₩ 20MM THICKNESS

600x 1200mm

600x 600mm

300x 600mm

300x 300mm