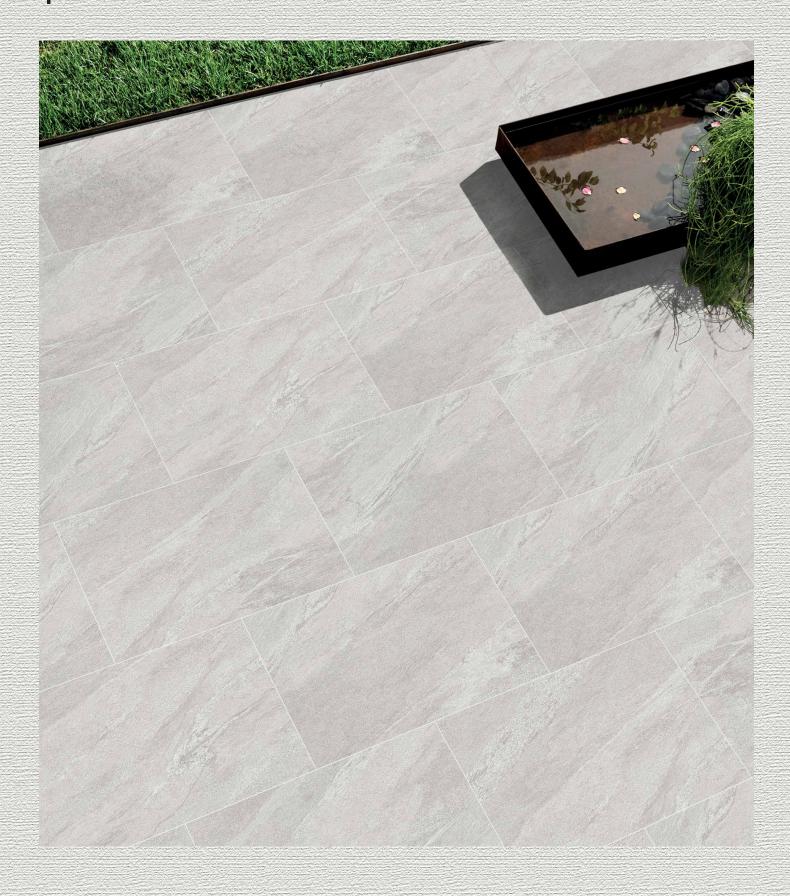

### Porcelain Pavers 2.0

▶ 20MM THICKNESS

With their practical, non-slip surface and incredible strength, 20 mm porcelain slabs have become the ideal laying solution for heavy traffic commercial areas and external applications. 100% frostresistant and suitable for sub-zero temperatures means that these tiles can be used for driveways and walk ways, as well as for swimming pools surrounds and hard landscaping. They are also entirely resistant to stains, mould and moss, meaning their finish will remain as beautiful as the day it was laid.

## **Porcelain Pavers 2.0**

**№** 20MM THICKNESS

The PORCELAIN PAVERS collection brought forward by company has great strength and durability due to its exceptional thickness which is 20 mm. The porcelain pavers are beautiful and the styles are inspired by the historic Indian heritage. It has various application areas residentially as well as commercially.

### **APPLICATION AREAS:**

Residential

Hotels & Resorts

Swimming Pool

Park & Gazebo

Outdoor Stairs

Bathroom & Wellness

School & College