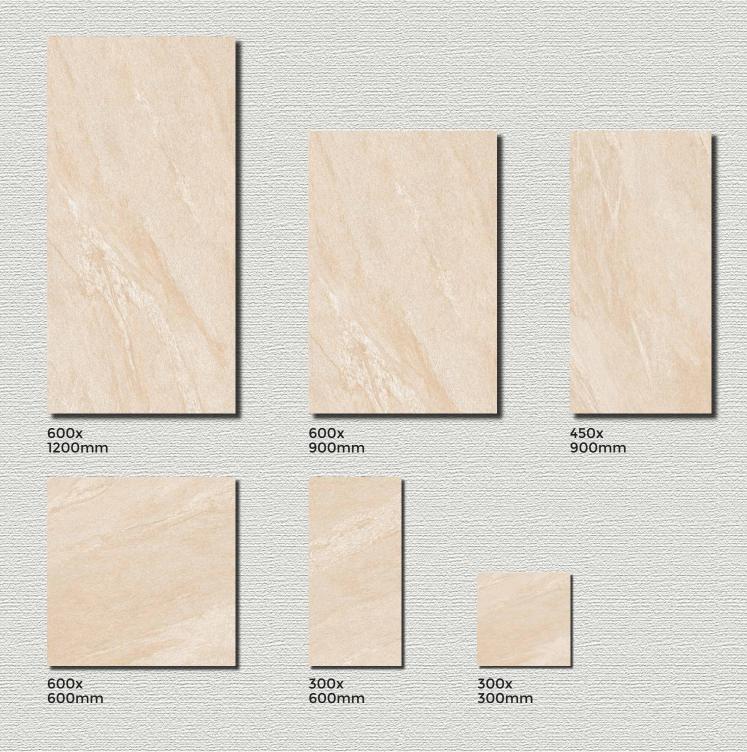

## **Available Sizes:**

To produce great tiles, we have to have great infrastructure. As such, it frames the base of our entire unit of production. So we make sure that we house only the best of the elements and resources, so that we can deliver what we promise, and that is peerless products. Our entire infrastructure set up is designed considering the convenience of the workers and also protection of the products.

# **Copper Slate Porcelain**

₩ 20MM THICKNESS

600x 1200mm

600x 600mm

300x 600mm

300x 300mm