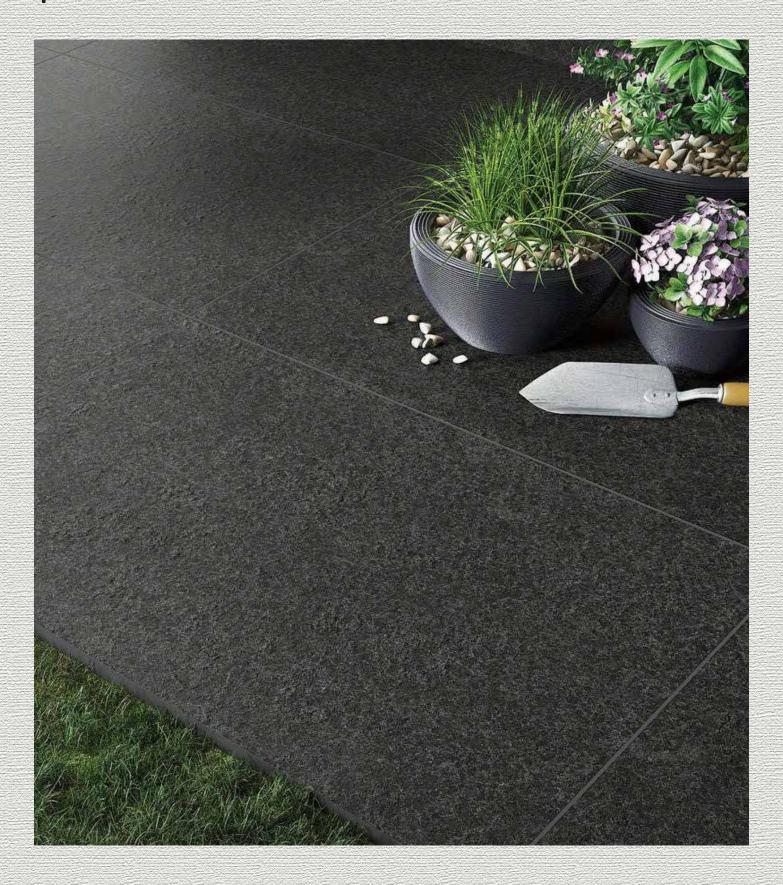

KNESS

























# **Dome Grey Nordic**

20MM THICKNESS











Abrasion







# EC Grey Porcelain 1 20MM THICKNESS

























# HS Beige Porcelain # 20MM THICKNESS























600x 900mm

# Lava Grey Porcelain











Resistance











600x 900mm

# HS Grey Porcelain # 20MM THICKNESS























# **Copper Slate Porcelain**

₩ 20MM THICKNESS









600x 1200mm





600x 600mm

300x 600mm

300x 300mm



















# **Cross Over Grey**

₩ 20MM THICKNESS















Abrasion









# **Cross Over White**

▶ 20MM THICKNESS

















×





# **Anthracite Dark**

₩ 20MM THICKNESS

























# **Antracite Lite**

₩ 20MM THICKNESS



















Exteriors



600x 900mm

# Basalt

₩ 20MM THICKNESS























600x 900mm



Eco-Friendly

Abrasion Resistance

# **Brazilian Slate Porcelain**

¥ 20MM THICKNESS















Abrasion

×