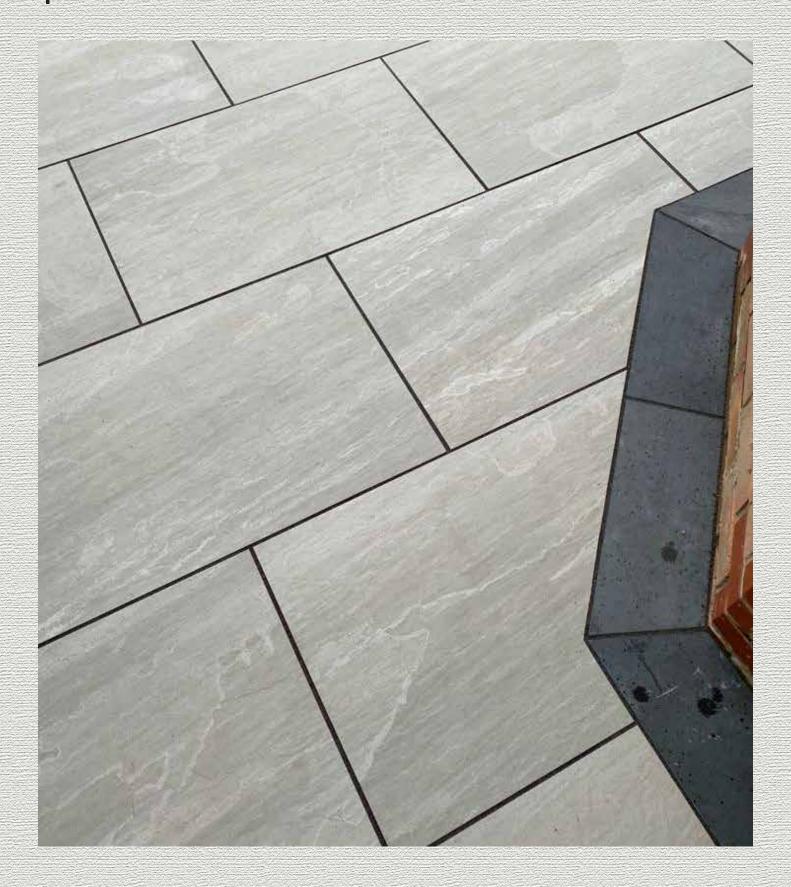

### Porcelain Pavers 2.0

▶ 20MM THICKNESS

With their practical, non-slip surface and incredible strength, 20 mm porcelain slabs have become the ideal laying solution for heavy traffic commercial areas and external applications. 100% frostresistant and suitable for sub-zero temperatures means that these tiles can be used for driveways and walk ways, as well as for swimming pools surrounds and hard landscaping. They are also entirely resistant to stains, mould and moss, meaning their finish will remain as beautiful as the day it was laid.

## **Porcelain Pavers 2.0**

**№** 20MM THICKNESS

The PORCELAIN PAVERS collection brought forward by company has great strength and durability due to its exceptional thickness which is 20 mm. The porcelain pavers are beautiful and the styles are inspired by the historic Indian heritage. It has various application areas residentially as well as commercially.

### **APPLICATION AREAS:**

Residential

Hotels & Resorts

Swimming Pool

Park & Gazebo

Outdoor Stairs

Bathroom & Wellness

School & College