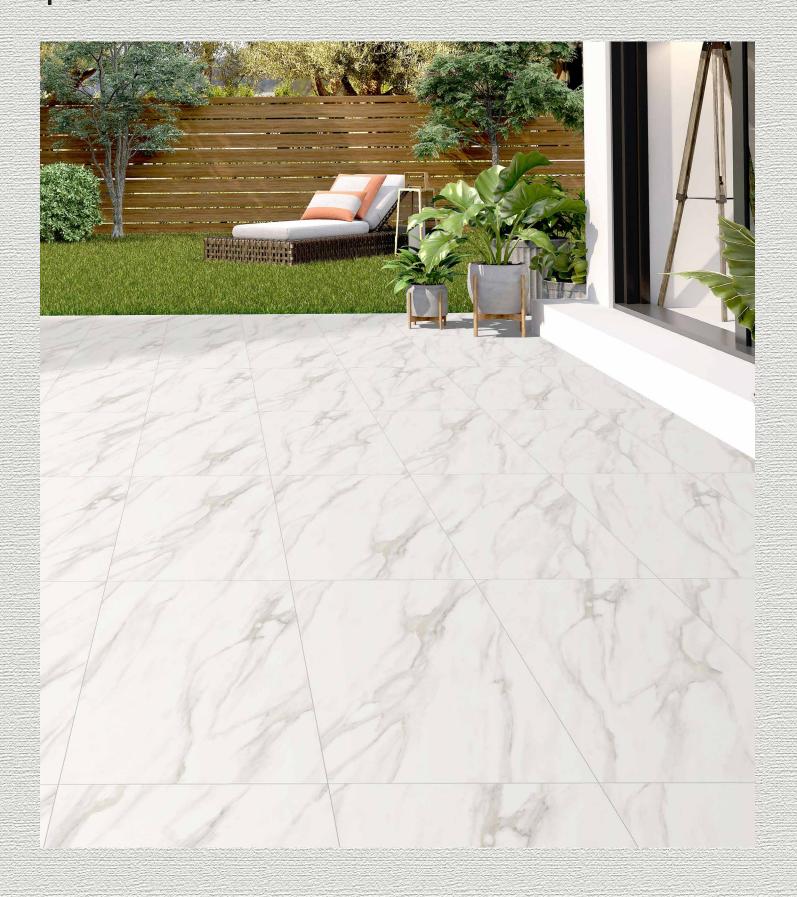

№** 20MM THICKNESS

The PORCELAIN PAVERS collection brought forward by company has great strength and durability due to its exceptional thickness which is 20 mm. The porcelain pavers are beautiful and the styles are inspired by the historic Indian heritage. It has various application areas residentially as well as commercially.

### **APPLICATION AREAS:**



Residential



Hotels & Resorts



Swimming Pool



Park & Gazebo



Outdoor Stairs



Bathroom & Wellness



School & College

# Kandla Grey Porcelain

₩ 20MM THICKNESS

















×







# **Quartz White Porcelain**

₩ 20MM THICKNESS

























# **Quartz Crystal Grey**

₩ 20MM THICKNESS























# Raj Green Porcelain

20MM THICKNESS

























# Statuario Porcelain

¥ 20MM THICKNESS















Abrasion









# **Dome Beige Persia**

20MM THICKNESS

























# **Dome Grey Nordic**

20MM THICKNESS











Abrasion







# EC Grey Porcelain 1 20MM THICKNESS

























# HS Beige Porcelain # 20MM THICKNESS























600x 900mm

# Lava Grey Porcelain











Resistance











600x 900mm

# HS Grey Porcelain # 20MM THICKNESS























# **Copper Slate Porcelain**

₩ 20MM THICKNESS









600x 1200mm





600x 600mm

300x 600mm

300x 300mm



















# **Cross Over Grey**

₩ 20MM THICKNESS















Abrasion









# **Cross Over White**

▶ 20MM THICKNESS

















×





# **Anthracite Dark**

₩ 20MM THICKNESS

























# **Antracite Lite**

₩ 20MM THICKNESS