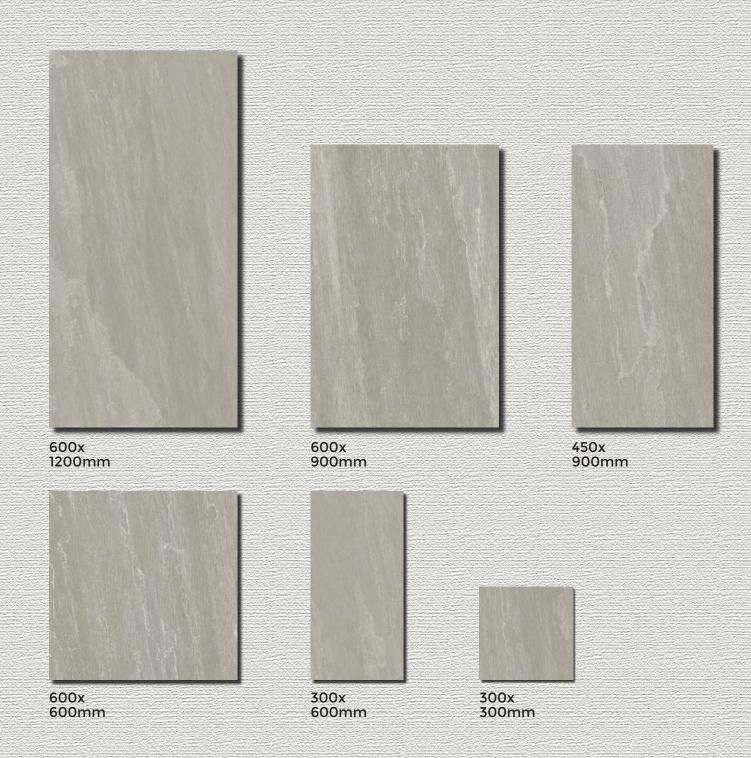

## **Available Sizes:**

To produce great tiles, we have to have great infrastructure. As such, it frames the base of our entire unit of production. So we make sure that we house only the best of the elements and resources, so that we can deliver what we promise, and that is peerless products. Our entire infrastructure set up is designed considering the convenience of the workers and also protection of the products.

# **Copper Slate Porcelain**

₩ 20MM THICKNESS

600x 1200mm

600x 600mm

300x 600mm

300x 300mm