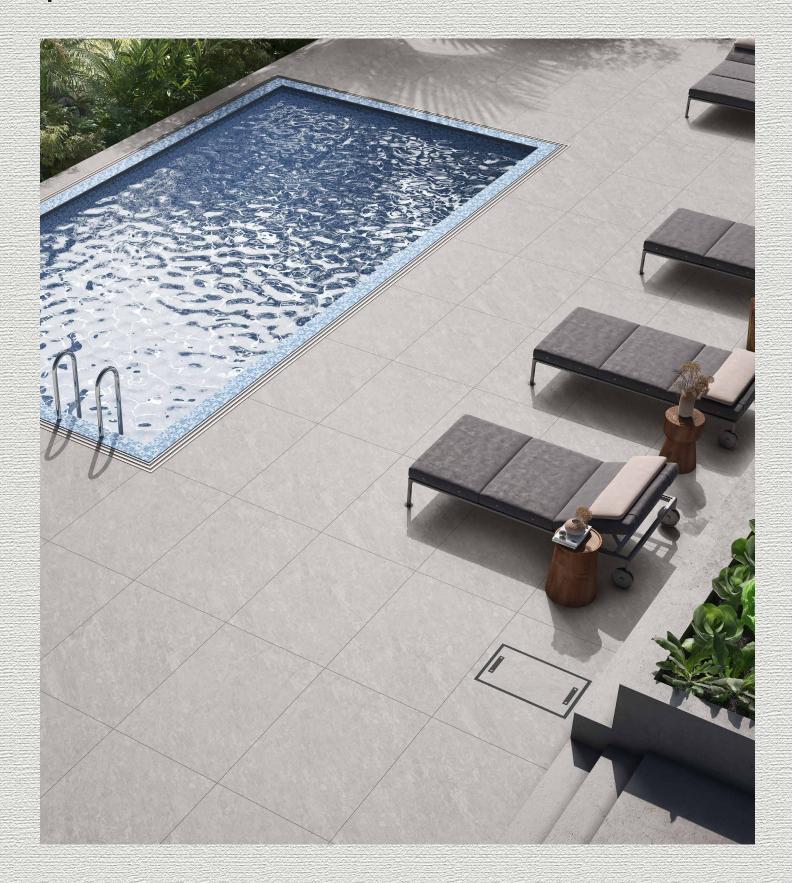

### Porcelain Pavers 2.0

▶ 20MM THICKNESS

With their practical, non-slip surface and incredible strength, 20 mm porcelain slabs have become the ideal laying solution for heavy traffic commercial areas and external applications. 100% frostresistant and suitable for sub-zero temperatures means that these tiles can be used for driveways and walk ways, as well as for swimming pools surrounds and hard landscaping. They are also entirely resistant to stains, mould and moss, meaning their finish will remain as beautiful as the day it was laid.

### **APPLICATION AREAS:**

Residential

Hotels & Resorts

Swimming Pool

Park & Gazebo

Outdoor Stairs

Bathroom & Wellness

School & College