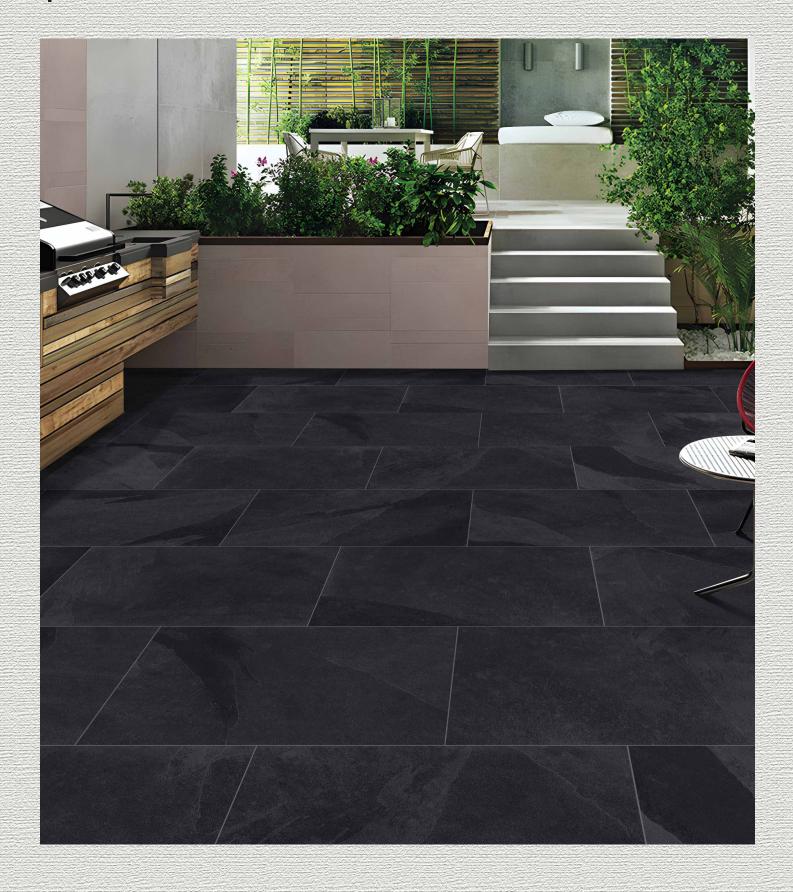

### Porcelain Pavers 2.0

▶ 20MM THICKNESS

With their practical, non-slip surface and incredible strength, 20 mm porcelain slabs have become the ideal laying solution for heavy traffic commercial areas and external applications. 100% frostresistant and suitable for sub-zero temperatures means that these tiles can be used for driveways and walk ways, as well as for swimming pools surrounds and hard landscaping. They are also entirely resistant to stains, mould and moss, meaning their finish will remain as beautiful as the day it was laid.

## **Porcelain Pavers 2.0**

**№** 20MM THICKNESS

The PORCELAIN PAVERS collection brought forward by company has great strength and durability due to its exceptional thickness which is 20 mm. The porcelain pavers are beautiful and the styles are inspired by the historic Indian heritage. It has various application areas residentially as well as commercially.

### **APPLICATION AREAS:**

Residential

Hotels & Resorts

Swimming Pool

Park & Gazebo

Outdoor Stairs

Bathroom & Wellness

School & College