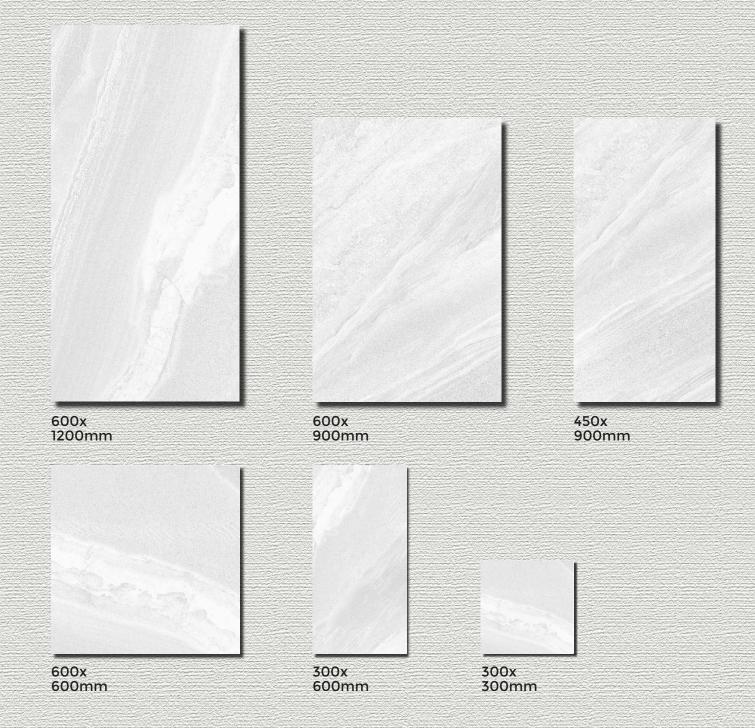

## **Available Sizes:**

To produce great tiles, we have to have great infrastructure. As such, it frames the base of our entire unit of production. So we make sure that we house only the best of the elements and resources, so that we can deliver what we promise, and that is peerless products. Our entire infrastructure set up is designed considering the convenience of the workers and also protection of the products.

# **Copper Slate Porcelain**

₩ 20MM THICKNESS

600x 1200mm

600x 600mm

300x 600mm

300x 300mm