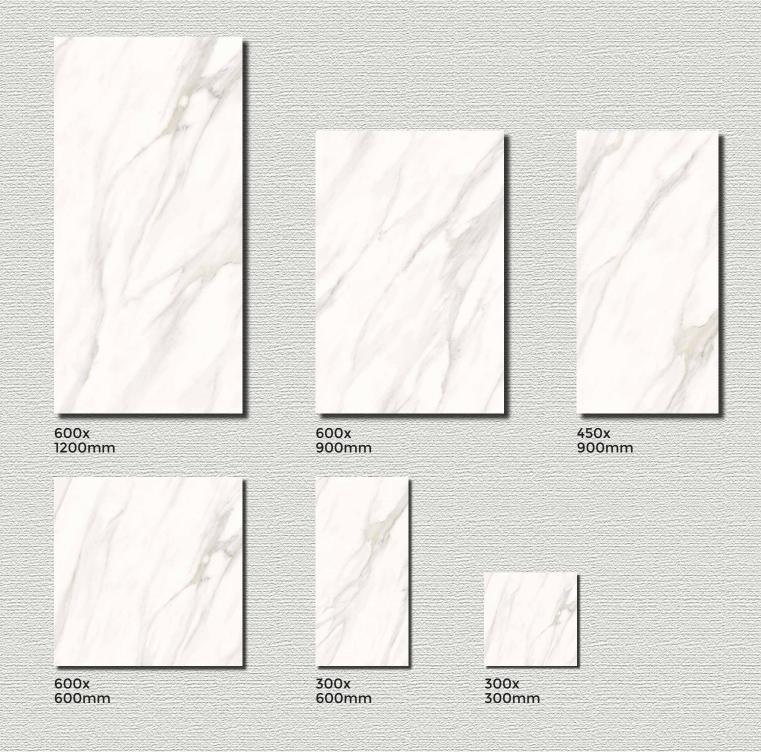

## **Available Sizes:**

To produce great tiles, we have to have great infrastructure. As such, it frames the base of our entire unit of production. So we make sure that we house only the best of the elements and resources, so that we can deliver what we promise, and that is peerless products. Our entire infrastructure set up is designed considering the convenience of the workers and also protection of the products.

# **Copper Slate Porcelain**

₩ 20MM THICKNESS

600x 1200mm

600x 600mm

300x 600mm

300x 300mm