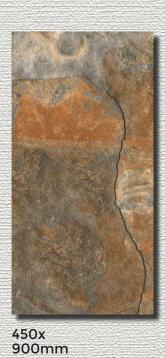

# **Copper Slate Porcelain**

₩ 20MM THICKNESS

600x 1200mm

600x 600mm

300x 600mm

300x 300mm