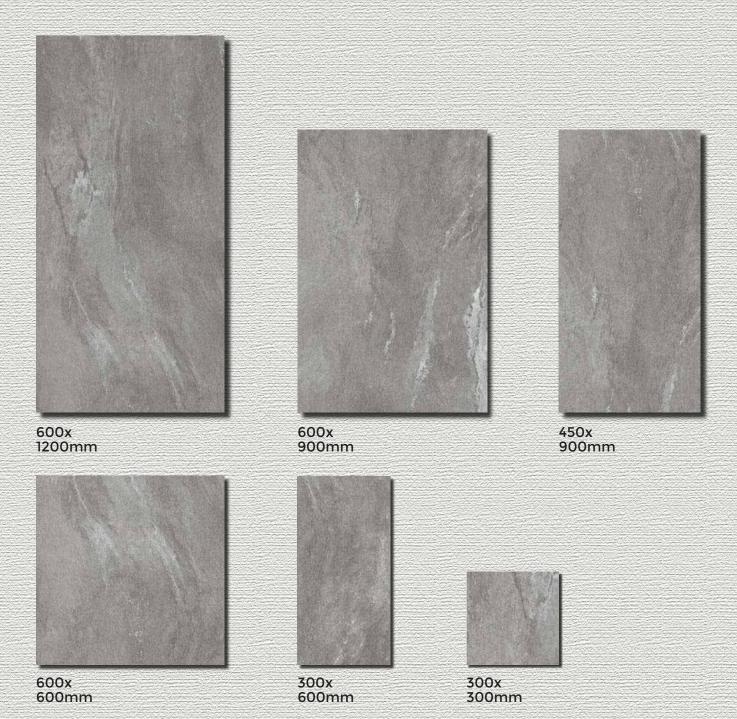

## **Available Sizes:**

To produce great tiles, we have to have great infrastructure. As such, it frames the base of our entire unit of production. So we make sure that we house only the best of the elements and resources, so that we can deliver what we promise, and that is peerless products. Our entire infrastructure set up is designed considering the convenience of the workers and also protection of the products.

# **Copper Slate Porcelain**

₩ 20MM THICKNESS

600x 1200mm

600x 600mm

300x 600mm

300x 300mm