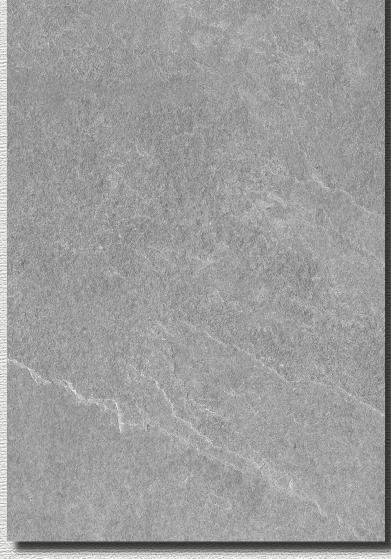

# **Dome Beige Persia**

20MM THICKNESS

























# **Dome Grey Nordic**

20MM THICKNESS











Abrasion







# EC Grey Porcelain 1 20MM THICKNESS

























# HS Beige Porcelain # 20MM THICKNESS























600x 900mm

# Lava Grey Porcelain











Resistance











600x 900mm

# HS Grey Porcelain # 20MM THICKNESS























# **Copper Slate Porcelain**

₩ 20MM THICKNESS









600x 1200mm





600x 600mm

300x 600mm

300x 300mm



















# **Cross Over Grey**

₩ 20MM THICKNESS















Abrasion









# **Cross Over White**

▶ 20MM THICKNESS

















×





# **Anthracite Dark**

₩ 20MM THICKNESS

























# **Antracite Lite**

₩ 20MM THICKNESS



















Exteriors



600x 900mm

# Basalt

₩ 20MM THICKNESS























600x 900mm



Eco-Friendly

Abrasion Resistance

# **Brazilian Slate Porcelain**

¥ 20MM THICKNESS















Abrasion

×