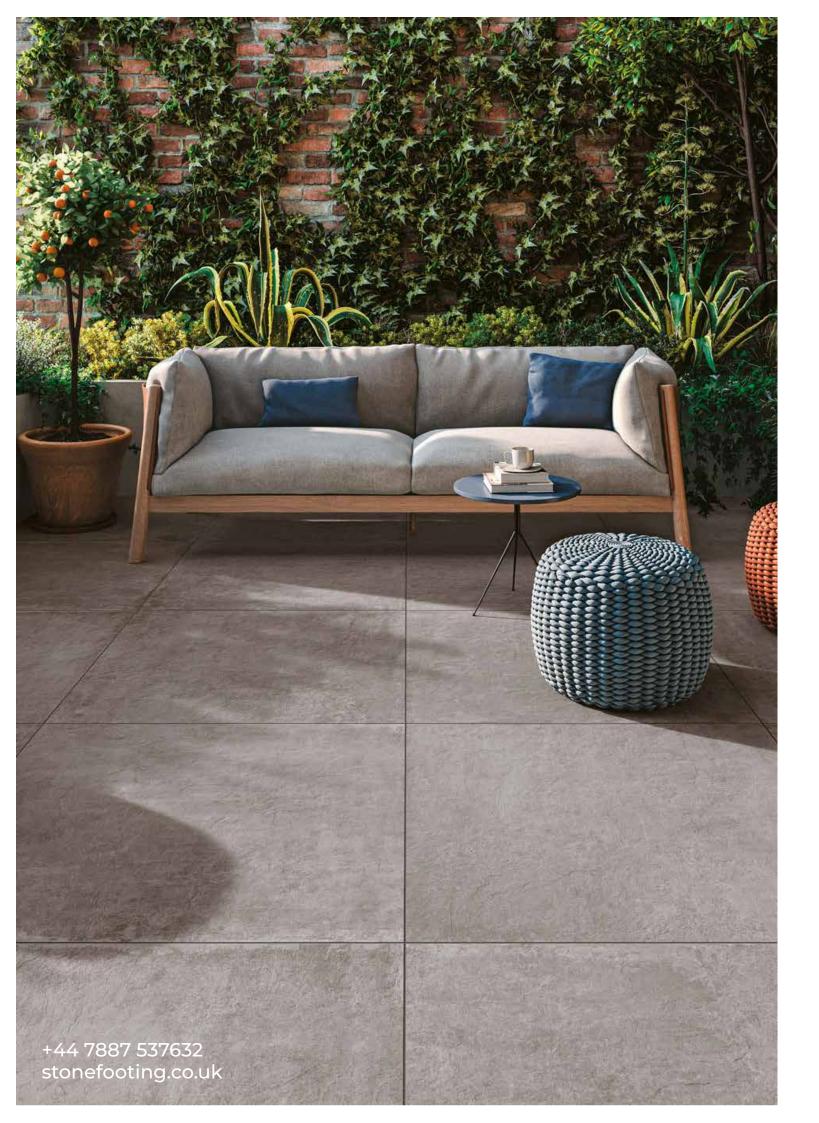

### Porcelain Pavers 2.0

▶ 20MM THICKNESS

With their practical, non-slip surface and incredible strength, 20 mm porcelain slabs have become the ideal laying solution for heavy traffic commercial areas and external applications. 100% frostresistant and suitable for sub-zero temperatures means that these tiles can be used for driveways and walk ways, as well as for swimming pools surrounds and hard landscaping. They are also entirely resistant to stains, mould and moss, meaning their finish will remain as beautiful as the day it was laid.

## **Porcelain Pavers 2.0**

**№** 20MM THICKNESS

The PORCELAIN PAVERS collection brought forward by company has great strength and durability due to its exceptional thickness which is 20 mm. The porcelain pavers are beautiful and the styles are inspired by the historic Indian heritage. It has various application areas residentially as well as commercially.

### **APPLICATION AREAS:**

Residential

Hotels & Resorts

Swimming Pool

Park & Gazebo

Outdoor Stairs

Bathroom & Wellness

School & College