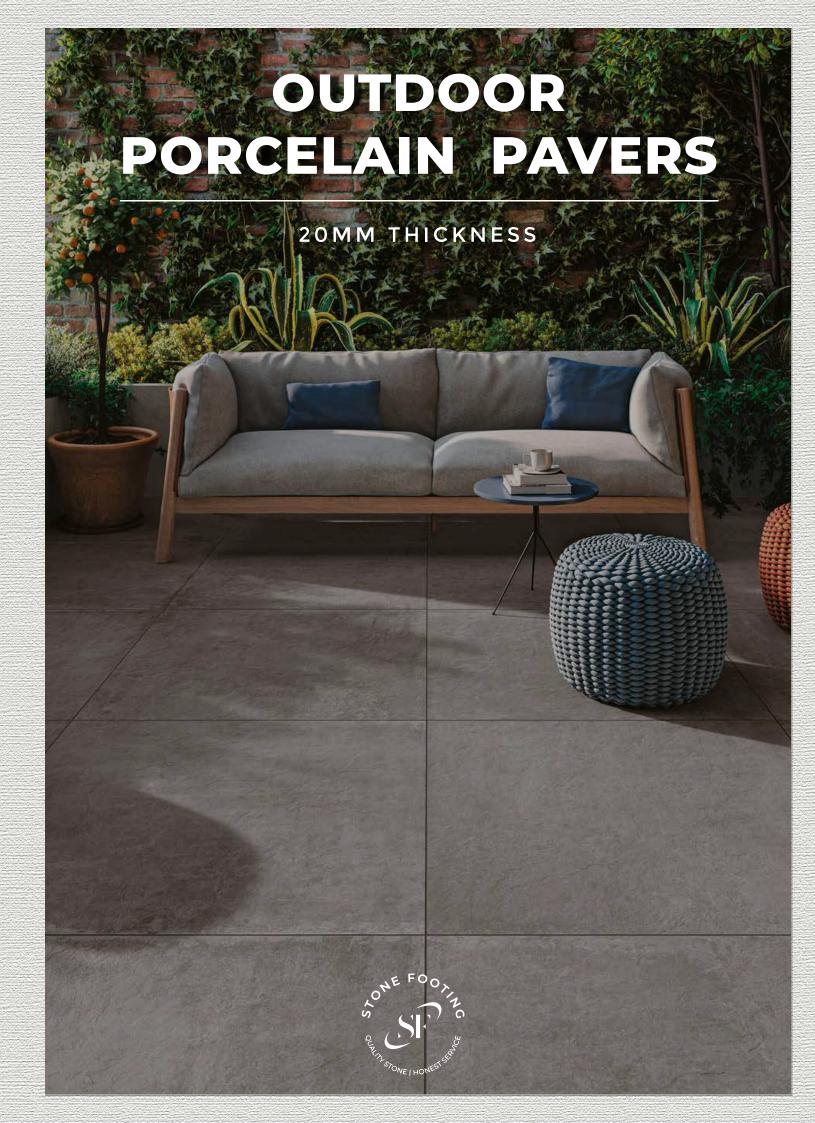

### Porcelain Pavers 2.0

▶ 20MM THICKNESS

With their practical, non-slip surface and incredible strength, 20 mm porcelain slabs have become the ideal laying solution for heavy traffic commercial areas and external applications. 100% frostresistant and suitable for sub-zero temperatures means that these tiles can be used for driveways and walk ways, as well as for swimming pools surrounds and hard landscaping. They are also entirely resistant to stains, mould and moss, meaning their finish will remain as beautiful as the day it was laid.

## **Porcelain Pavers 2.0**

**№** 20MM THICKNESS

The PORCELAIN PAVERS collection brought forward by company has great strength and durability due to its exceptional thickness which is 20 mm. The porcelain pavers are beautiful and the styles are inspired by the historic Indian heritage. It has various application areas residentially as well as commercially.