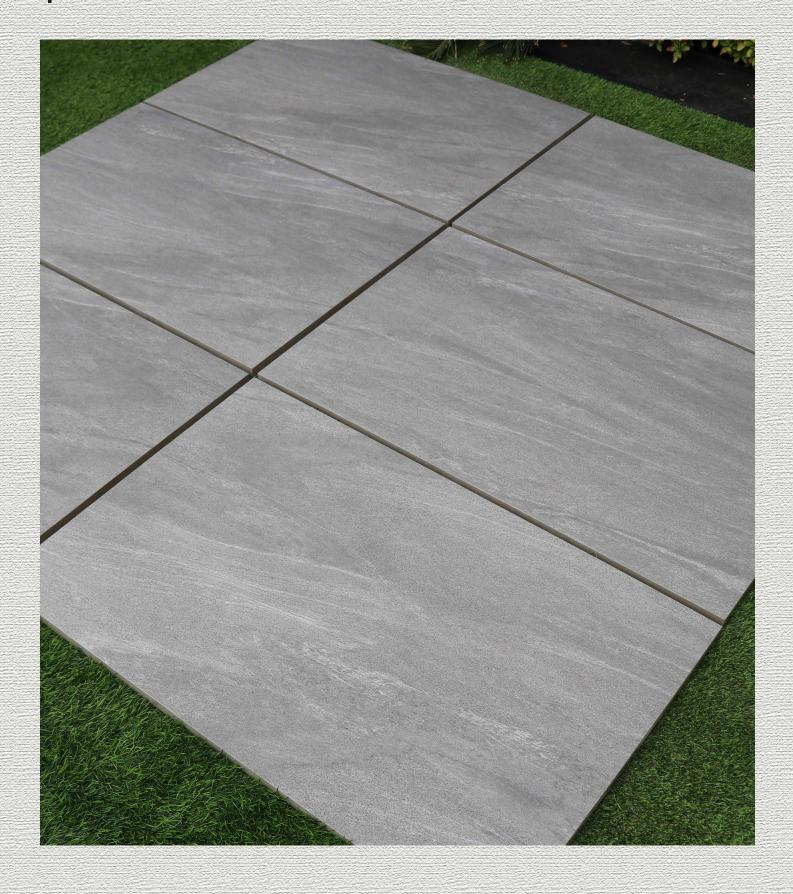

### Porcelain Pavers 2.0

▶ 20MM THICKNESS

With their practical, non-slip surface and incredible strength, 20 mm porcelain slabs have become the ideal laying solution for heavy traffic commercial areas and external applications. 100% frostresistant and suitable for sub-zero temperatures means that these tiles can be used for driveways and walk ways, as well as for swimming pools surrounds and hard landscaping. They are also entirely resistant to stains, mould and moss, meaning their finish will remain as beautiful as the day it was laid.

## **Porcelain Pavers 2.0**

**№** 20MM THICKNESS

The PORCELAIN PAVERS collection brought forward by company has great strength and durability due to its exceptional thickness which is 20 mm. The porcelain pavers are beautiful and the styles are inspired by the historic Indian heritage. It has various application areas residentially as well as commercially.

### **APPLICATION AREAS:**

Residential

Hotels & Resorts

Swimming Pool

Park & Gazebo

Outdoor Stairs

Bathroom & Wellness

School & College