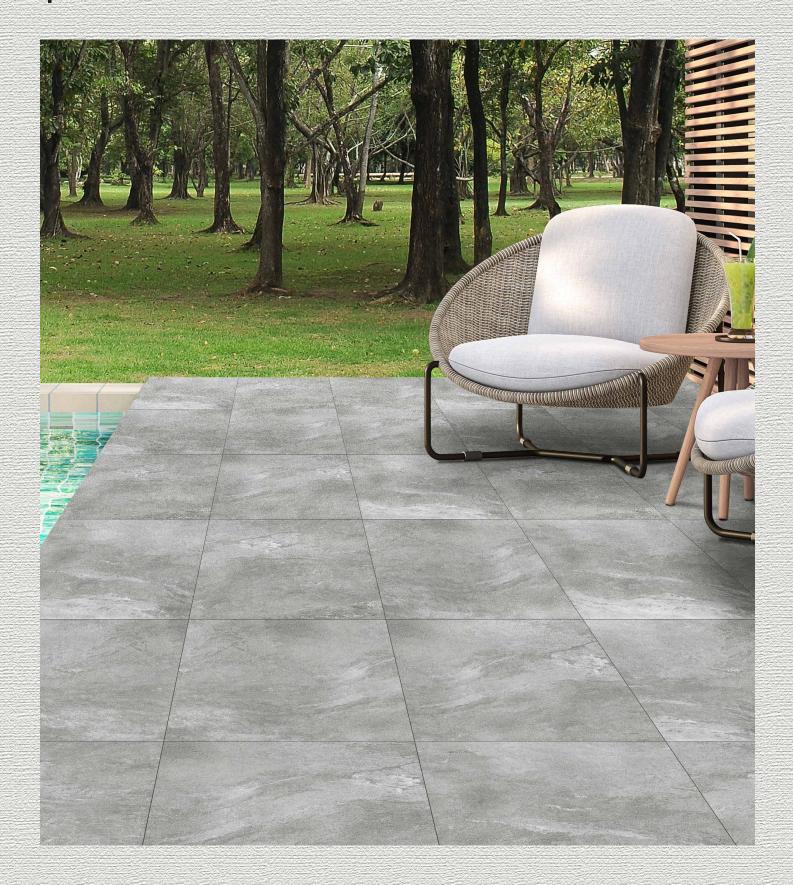

### Porcelain Pavers 2.0

▶ 20MM THICKNESS

With their practical, non-slip surface and incredible strength, 20 mm porcelain slabs have become the ideal laying solution for heavy traffic commercial areas and external applications. 100% frostresistant and suitable for sub-zero temperatures means that these tiles can be used for driveways and walk ways, as well as for swimming pools surrounds and hard landscaping. They are also entirely resistant to stains, mould and moss, meaning their finish will remain as beautiful as the day it was laid.

## **Porcelain Pavers 2.0**

**№** 20MM THICKNESS

The PORCELAIN PAVERS collection brought forward by company has great strength and durability due to its exceptional thickness which is 20 mm. The porcelain pavers are beautiful and the styles are inspired by the historic Indian heritage. It has various application areas residentially as well as commercially.

### **APPLICATION AREAS:**

Residential

Hotels & Resorts

Swimming Pool

Park & Gazebo

Outdoor Stairs

Bathroom & Wellness

School & College