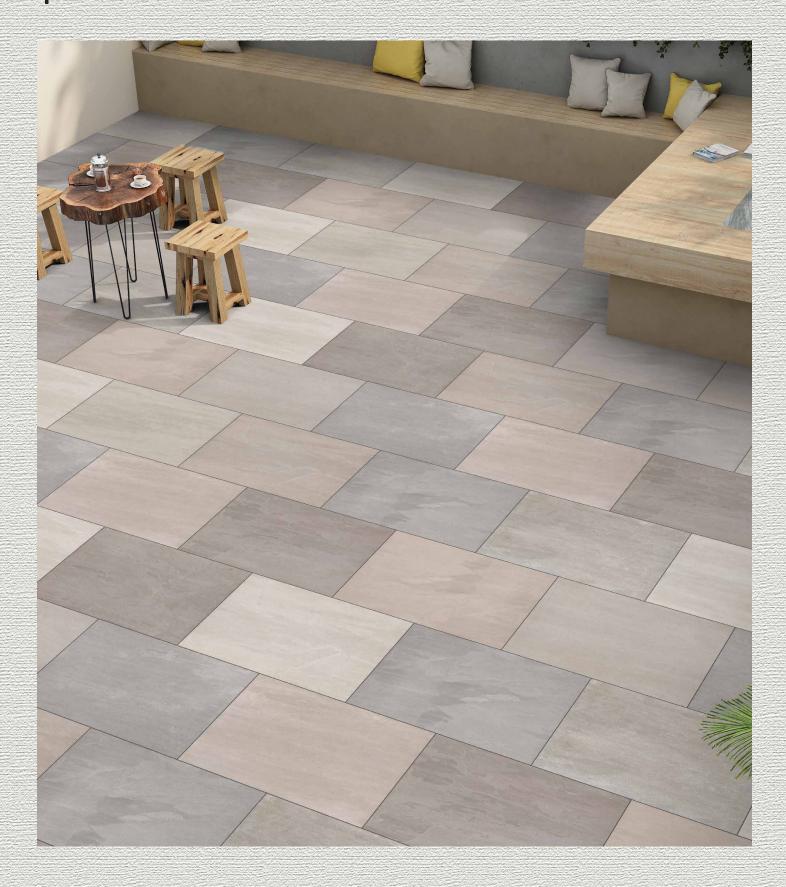

## **Porcelain Pavers 2.0**

**№** 20MM THICKNESS

The PORCELAIN PAVERS collection brought forward by company has great strength and durability due to its exceptional thickness which is 20 mm. The porcelain pavers are beautiful and the styles are inspired by the historic Indian heritage. It has various application areas residentially as well as commercially.

### **APPLICATION AREAS:**

Residential

Hotels & Resorts

Swimming Pool

Park & Gazebo

Outdoor Stairs

Bathroom & Wellness

School & College