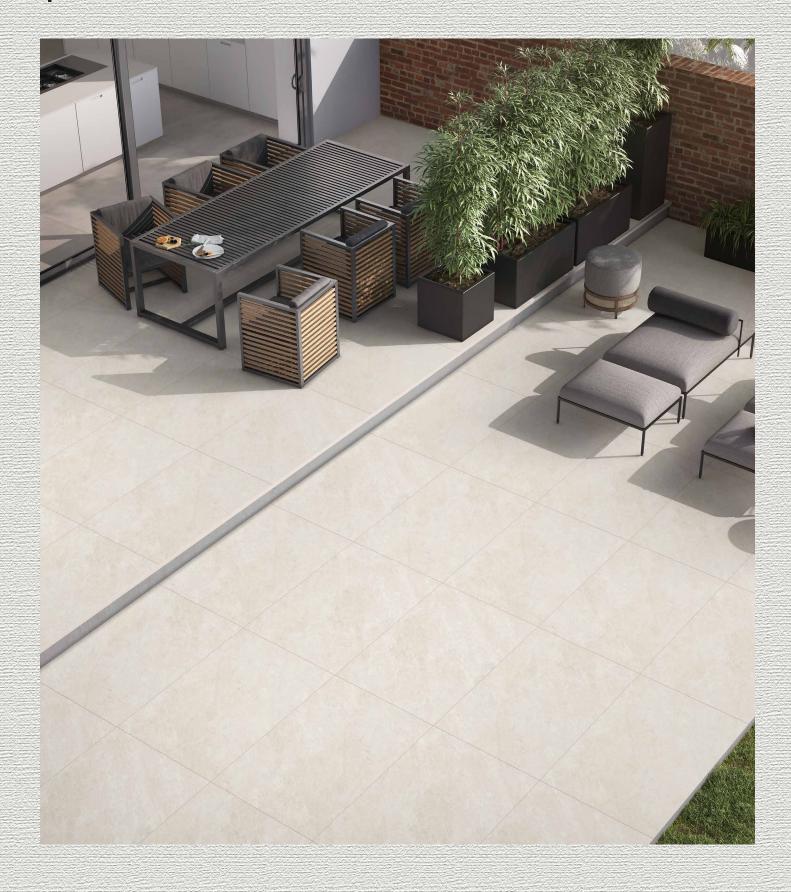

### Porcelain Pavers 2.0

▶ 20MM THICKNESS

With their practical, non-slip surface and incredible strength, 20 mm porcelain slabs have become the ideal laying solution for heavy traffic commercial areas and external applications. 100% frostresistant and suitable for sub-zero temperatures means that these tiles can be used for driveways and walk ways, as well as for swimming pools surrounds and hard landscaping. They are also entirely resistant to stains, mould and moss, meaning their finish will remain as beautiful as the day it was laid.

## **Porcelain Pavers 2.0**

**№** 20MM THICKNESS

The PORCELAIN PAVERS collection brought forward by company has great strength and durability due to its exceptional thickness which is 20 mm. The porcelain pavers are beautiful and the styles are inspired by the historic Indian heritage. It has various application areas residentially as well as commercially.

### **APPLICATION AREAS:**

Residential

Hotels & Resorts

Swimming Pool

Park & Gazebo

Outdoor Stairs

Bathroom & Wellness

School & College