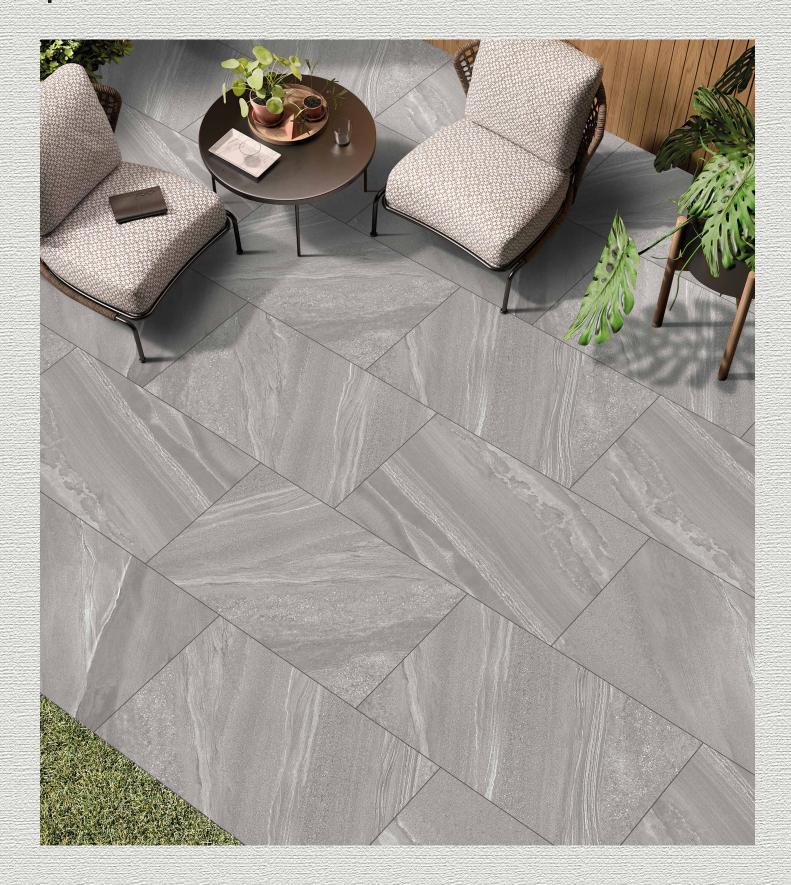

THICKNESS

























# **Quartz Crystal Grey**

₩ 20MM THICKNESS























# Raj Green Porcelain

20MM THICKNESS

























# Statuario Porcelain

¥ 20MM THICKNESS















Abrasion









# **Dome Beige Persia**

20MM THICKNESS

























# **Dome Grey Nordic**

20MM THICKNESS











Abrasion







# EC Grey Porcelain 1 20MM THICKNESS

























# HS Beige Porcelain # 20MM THICKNESS























600x 900mm

# Lava Grey Porcelain











Resistance











600x 900mm

# HS Grey Porcelain # 20MM THICKNESS























# **Copper Slate Porcelain**

₩ 20MM THICKNESS









600x 1200mm





600x 600mm

300x 600mm

300x 300mm



















# **Cross Over Grey**

₩ 20MM THICKNESS















Abrasion









# **Cross Over White**

▶ 20MM THICKNESS

















×





# **Anthracite Dark**

₩ 20MM THICKNESS

























# **Antracite Lite**

₩ 20MM THICKNESS



















Exteriors



600x 900mm

# Basalt

₩ 20MM THICKNESS























600x 900mm



Eco-Friendly

Abrasion Resistance

# **Brazilian Slate Porcelain**

¥ 20MM THICKNESS















Abrasion

×