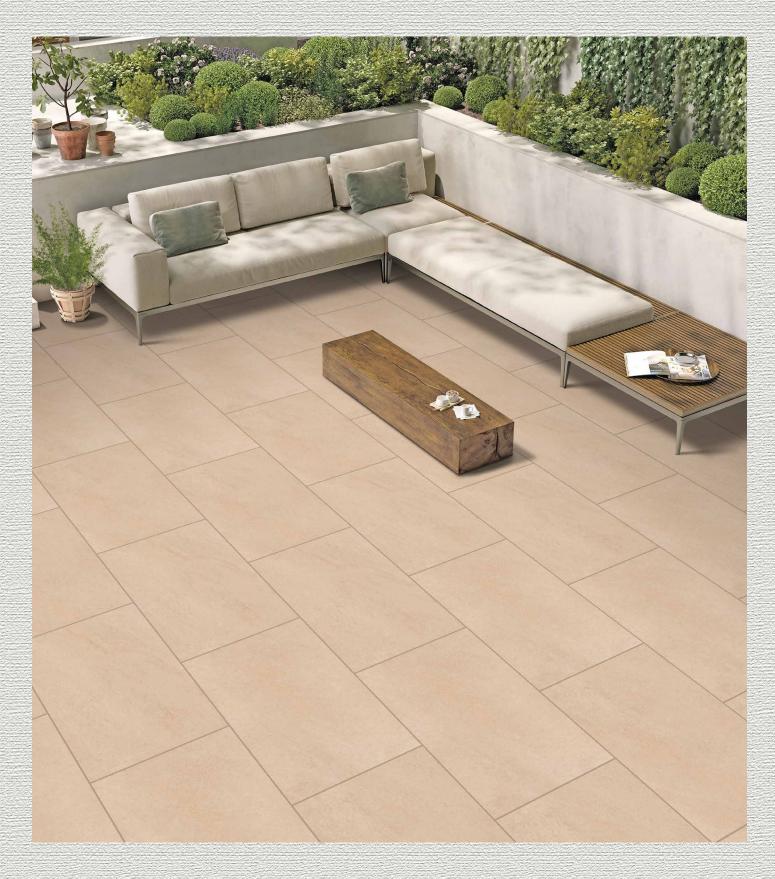

## **Available Sizes:**

To produce great tiles, we have to have great infrastructure. As such, it frames the base of our entire unit of production. So we make sure that we house only the best of the elements and resources, so that we can deliver what we promise, and that is peerless products. Our entire infrastructure set up is designed considering the convenience of the workers and also protection of the products.

### Porcelain Pavers 2.0

▶ 20MM THICKNESS

With their practical, non-slip surface and incredible strength, 20 mm porcelain slabs have become the ideal laying solution for heavy traffic commercial areas and external applications. 100% frostresistant and suitable for sub-zero temperatures means that these tiles can be used for driveways and walk ways, as well as for swimming pools surrounds and hard landscaping. They are also entirely resistant to stains, mould and moss, meaning their finish will remain as beautiful as the day it was laid.

## **Porcelain Pavers 2.0**

**№** 20MM THICKNESS

The PORCELAIN PAVERS collection brought forward by company has great strength and durability due to its exceptional thickness which is 20 mm. The porcelain pavers are beautiful and the styles are inspired by the historic Indian heritage. It has various application areas residentially as well as commercially.

### **APPLICATION AREAS:**

Residential

Hotels & Resorts

Swimming Pool

Park & Gazebo

Outdoor Stairs

Bathroom & Wellness

School & College