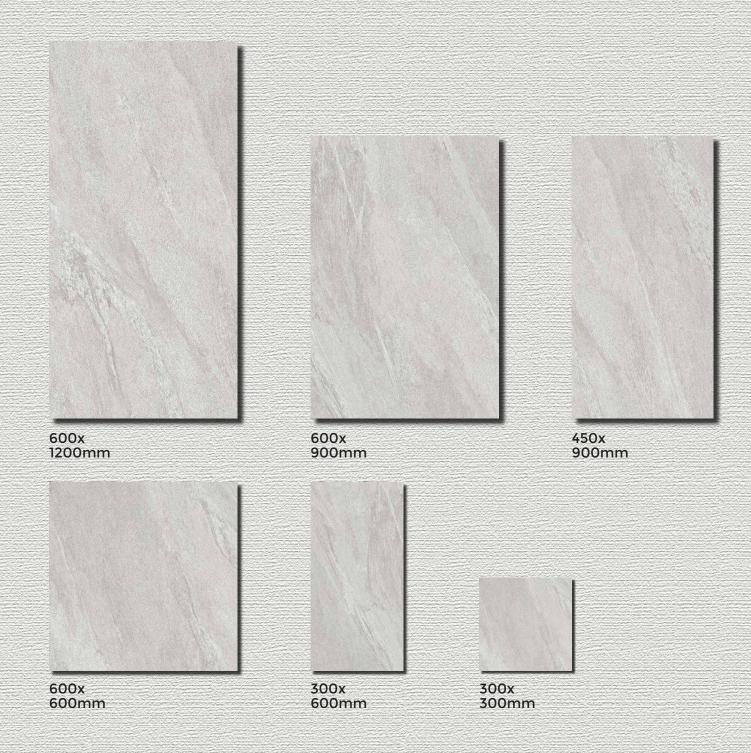

## **Available Sizes:**

To produce great tiles, we have to have great infrastructure. As such, it frames the base of our entire unit of production. So we make sure that we house only the best of the elements and resources, so that we can deliver what we promise, and that is peerless products. Our entire infrastructure set up is designed considering the convenience of the workers and also protection of the products.

# **Copper Slate Porcelain**

₩ 20MM THICKNESS

600x 1200mm

600x 600mm

300x 600mm

300x 300mm