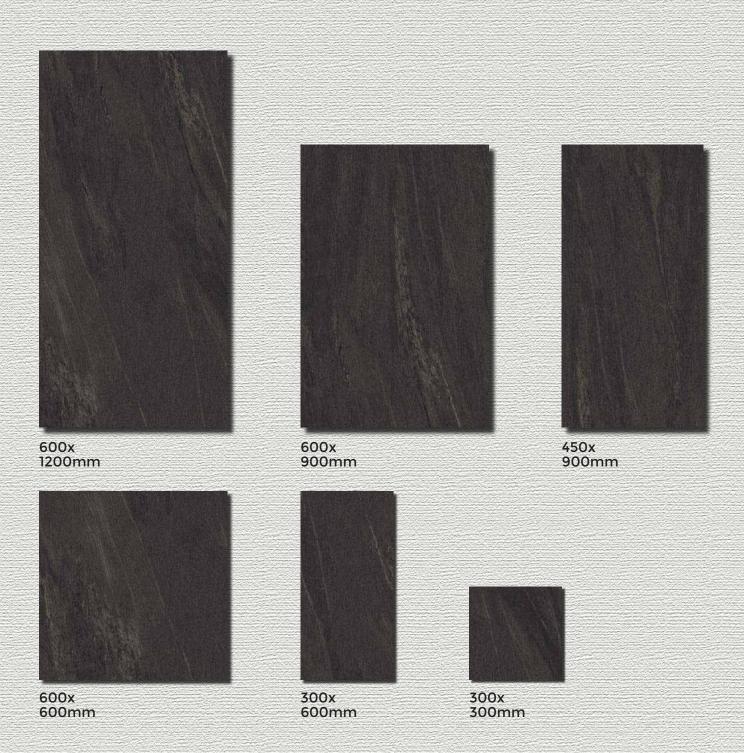

# **Copper Slate Porcelain**

₩ 20MM THICKNESS

600x 1200mm

600x 600mm

300x 600mm

300x 300mm