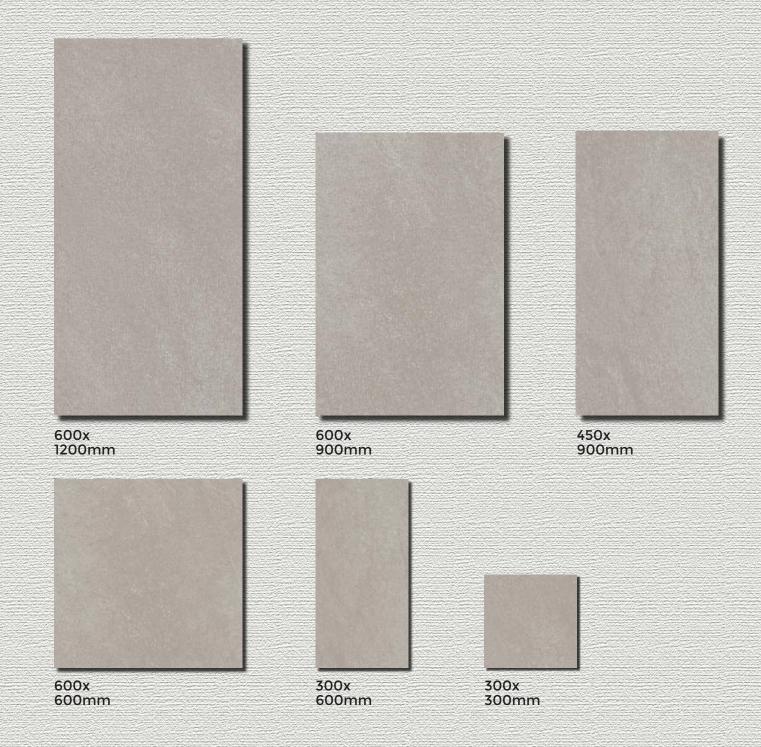

## **Available Sizes:**

To produce great tiles, we have to have great infrastructure. As such, it frames the base of our entire unit of production. So we make sure that we house only the best of the elements and resources, so that we can deliver what we promise, and that is peerless products. Our entire infrastructure set up is designed considering the convenience of the workers and also protection of the products.

# **Copper Slate Porcelain**

₩ 20MM THICKNESS

600x 1200mm

600x 600mm

300x 600mm

300x 300mm