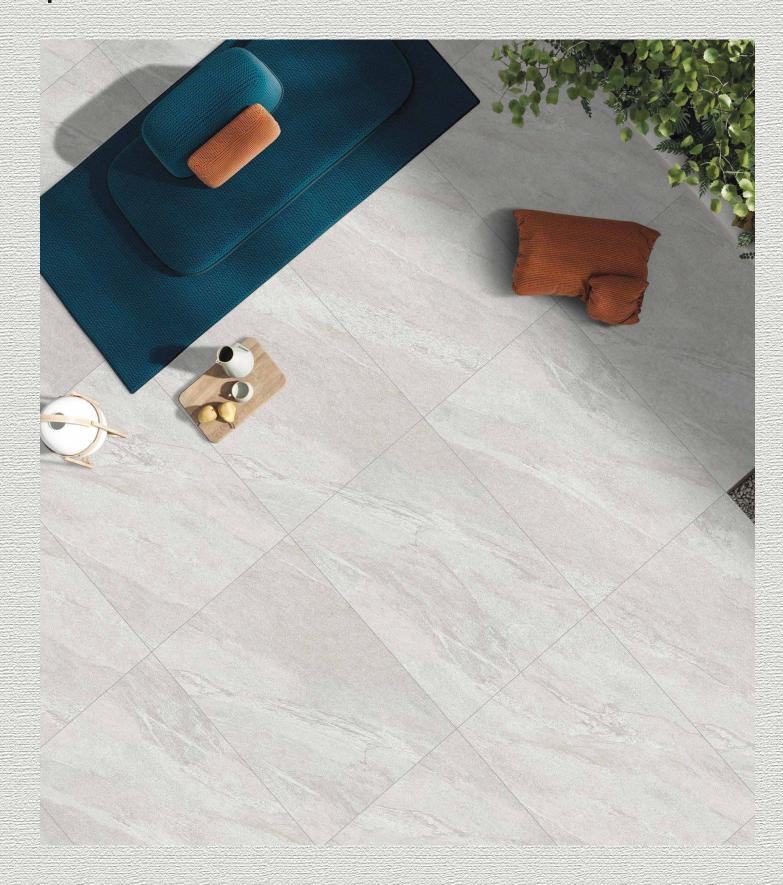

### Porcelain Pavers 2.0

▶ 20MM THICKNESS

With their practical, non-slip surface and incredible strength, 20 mm porcelain slabs have become the ideal laying solution for heavy traffic commercial areas and external applications. 100% frostresistant and suitable for sub-zero temperatures means that these tiles can be used for driveways and walk ways, as well as for swimming pools surrounds and hard landscaping. They are also entirely resistant to stains, mould and moss, meaning their finish will remain as beautiful as the day it was laid.

## **Porcelain Pavers 2.0**

**№** 20MM THICKNESS

The PORCELAIN PAVERS collection brought forward by company has great strength and durability due to its exceptional thickness which is 20 mm. The porcelain pavers are beautiful and the styles are inspired by the historic Indian heritage. It has various application areas residentially as well as commercially.

### **APPLICATION AREAS:**

Residential

Hotels & Resorts

Swimming Pool

Park & Gazebo

Outdoor Stairs

Bathroom & Wellness

School & College