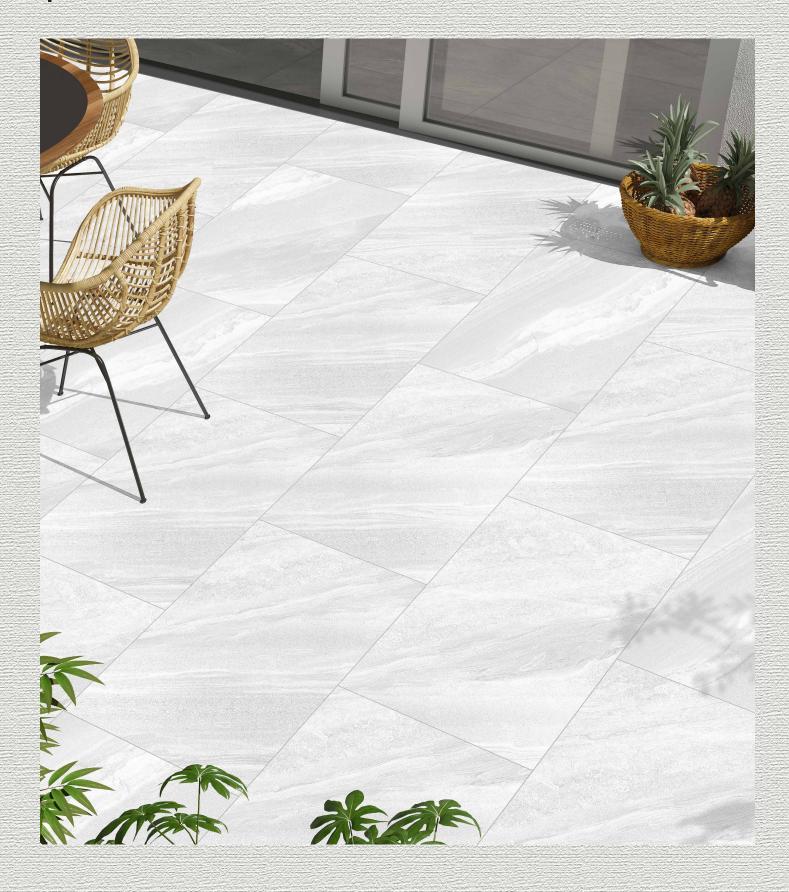

### Porcelain Pavers 2.0

▶ 20MM THICKNESS

With their practical, non-slip surface and incredible strength, 20 mm porcelain slabs have become the ideal laying solution for heavy traffic commercial areas and external applications. 100% frostresistant and suitable for sub-zero temperatures means that these tiles can be used for driveways and walk ways, as well as for swimming pools surrounds and hard landscaping. They are also entirely resistant to stains, mould and moss, meaning their finish will remain as beautiful as the day it was laid.

## **Porcelain Pavers 2.0**

**№** 20MM THICKNESS

The PORCELAIN PAVERS collection brought forward by company has great strength and durability due to its exceptional thickness which is 20 mm. The porcelain pavers are beautiful and the styles are inspired by the historic Indian heritage. It has various application areas residentially as well as commercially.

### **APPLICATION AREAS:**

Residential

Hotels & Resorts

Swimming Pool

Park & Gazebo

Outdoor Stairs

Bathroom & Wellness

School & College