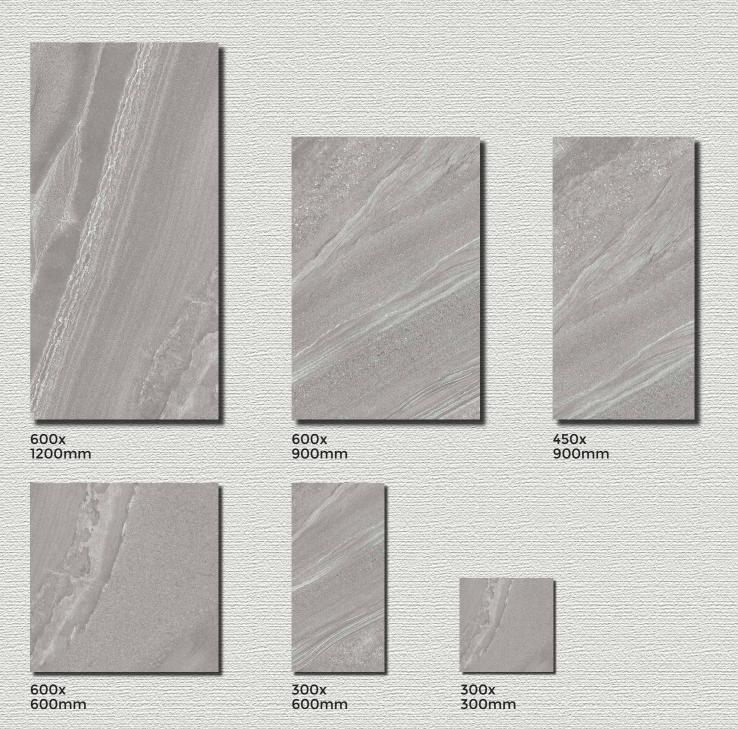

# **Copper Slate Porcelain**

₩ 20MM THICKNESS

600x 1200mm

600x 600mm

300x 600mm

300x 300mm