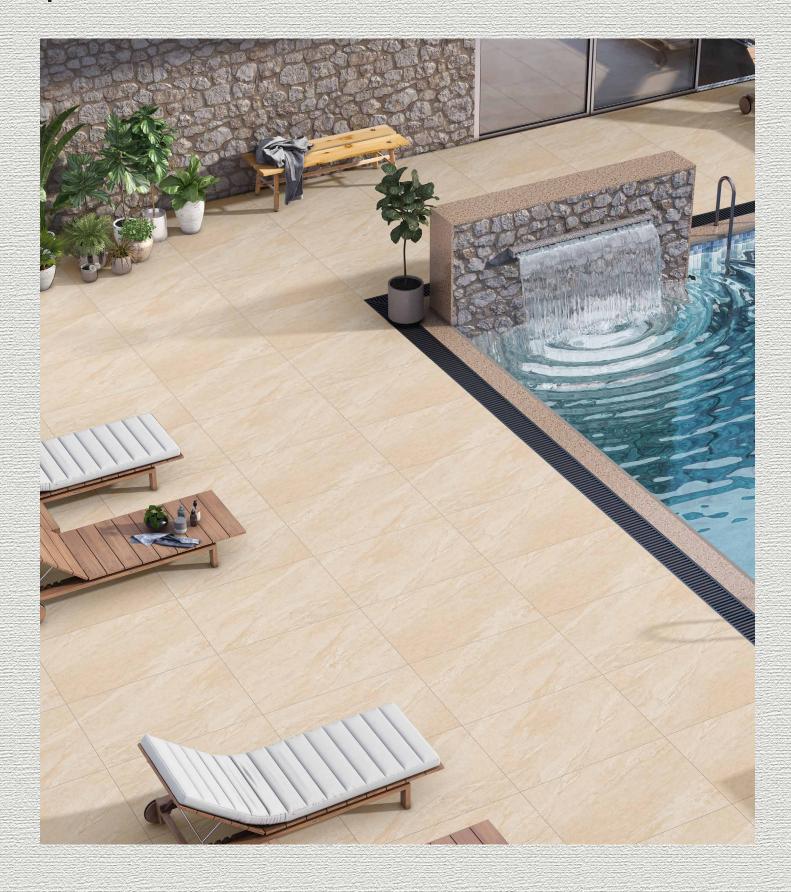

### Porcelain Pavers 2.0

▶ 20MM THICKNESS

With their practical, non-slip surface and incredible strength, 20 mm porcelain slabs have become the ideal laying solution for heavy traffic commercial areas and external applications. 100% frostresistant and suitable for sub-zero temperatures means that these tiles can be used for driveways and walk ways, as well as for swimming pools surrounds and hard landscaping. They are also entirely resistant to stains, mould and moss, meaning their finish will remain as beautiful as the day it was laid.

## **Porcelain Pavers 2.0**

**№** 20MM THICKNESS

The PORCELAIN PAVERS collection brought forward by company has great strength and durability due to its exceptional thickness which is 20 mm. The porcelain pavers are beautiful and the styles are inspired by the historic Indian heritage. It has various application areas residentially as well as commercially.

### **APPLICATION AREAS:**

Residential

Hotels & Resorts

Swimming Pool

Park & Gazebo

Outdoor Stairs

Bathroom & Wellness

School & College