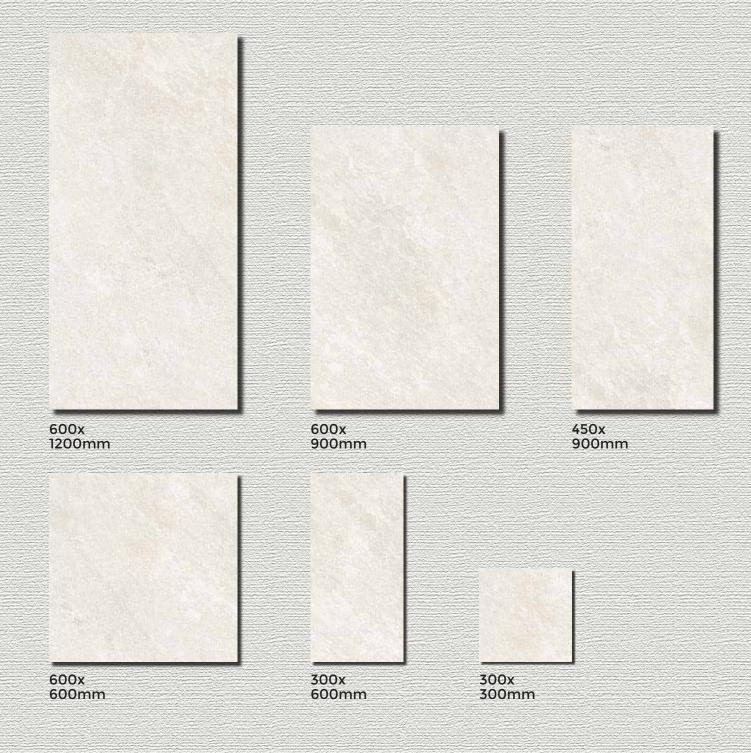

## **Available Sizes:**

To produce great tiles, we have to have great infrastructure. As such, it frames the base of our entire unit of production. So we make sure that we house only the best of the elements and resources, so that we can deliver what we promise, and that is peerless products. Our entire infrastructure set up is designed considering the convenience of the workers and also protection of the products.

# **Copper Slate Porcelain**

₩ 20MM THICKNESS

600x 1200mm

600x 600mm

300x 600mm

300x 300mm