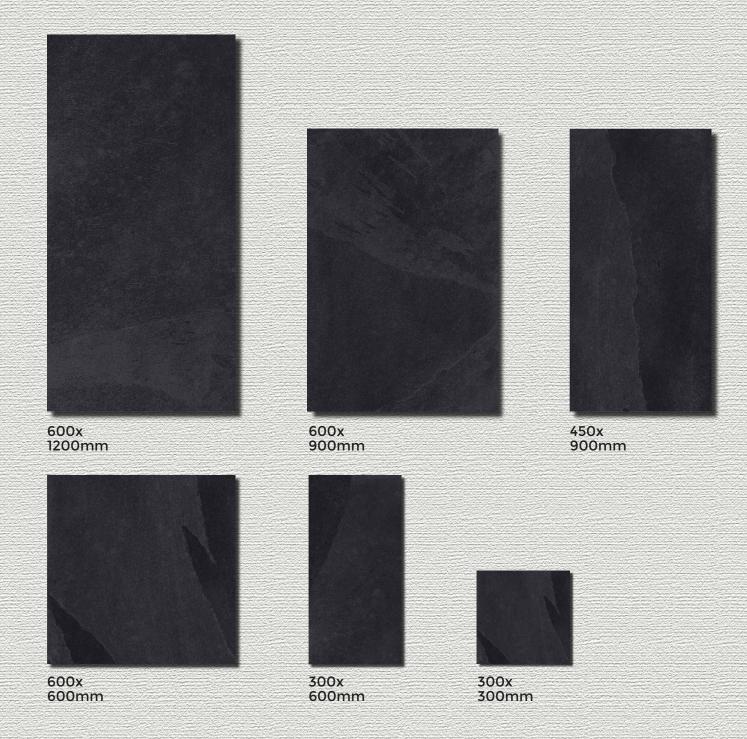

## **Available Sizes:**

To produce great tiles, we have to have great infrastructure. As such, it frames the base of our entire unit of production. So we make sure that we house only the best of the elements and resources, so that we can deliver what we promise, and that is peerless products. Our entire infrastructure set up is designed considering the convenience of the workers and also protection of the products.

# **Copper Slate Porcelain**

₩ 20MM THICKNESS

600x 1200mm

600x 600mm

300x 600mm

300x 300mm